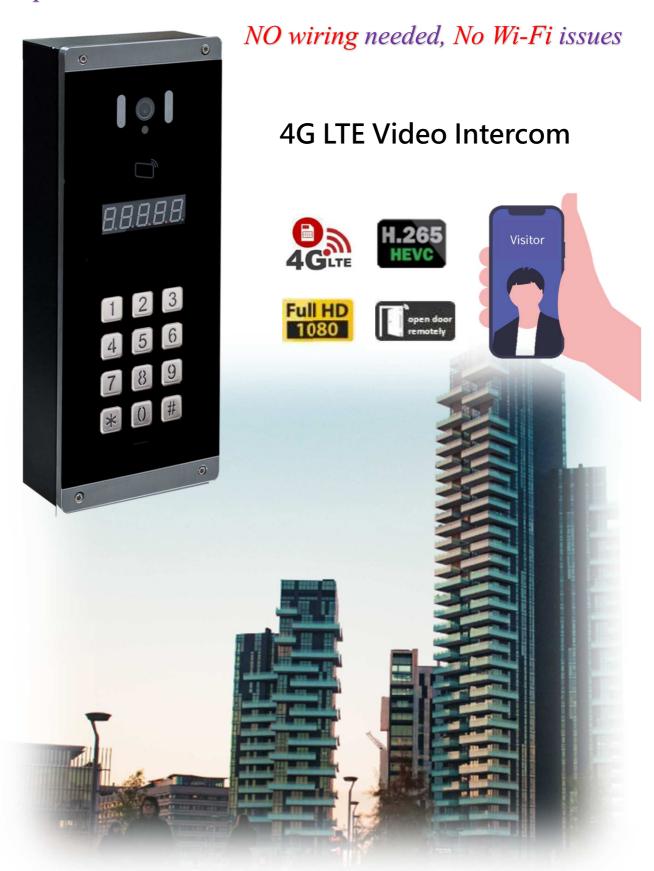

# Experience 4G LTE Wireless Communication

### **Intercom Features:**

- ◆ 4G VoIP videocall / 3G mobile voice call
- ♦ AI face detection
- ◆ Support 3000 users
- ◆ Support 1000 RFID 13.56MHz Mifare cards
- ◆ Support 1000 PIN codes

- ◆ 24/7 recording/monitoring
- ◆ 4G LTE/3G/GSM networks
- ◆ HD video surveillance
- ◆ SD card storage up to 128GB
- ♦ Hidden antenna