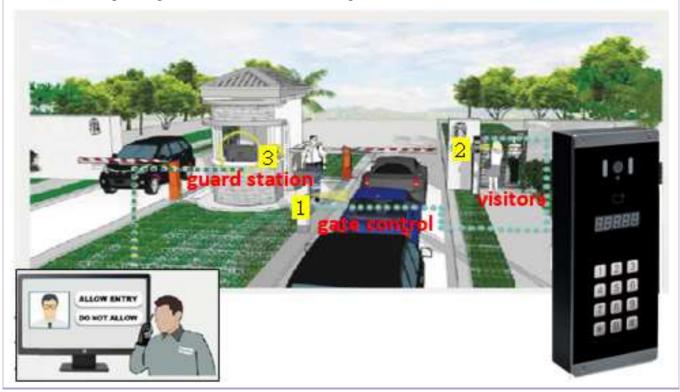

### **Applications:**

Multi-Tenant 4G video intercom that can be used for apartment buildings, gated communities, residential complex, assisted care centers.

It offers building owners and property managers alike the most versatile, feature-rich intercoms for multi-tenant properties. With our advanced technology, tenants or grounds guards can easily identify entrants before granting them access into the building.